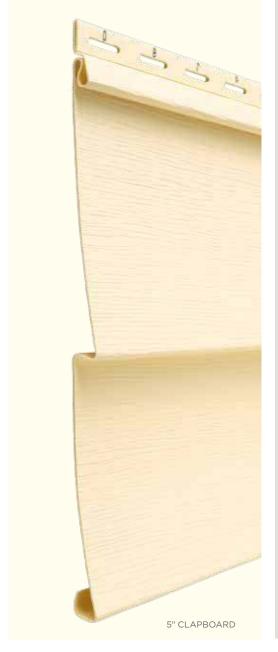

## ...for color availability.

|   | <b>4" Clapboard</b><br>Select Cedar<br>Lap Siding    | •        | •           | •               | •      | •         | •            | •            | •       | •            | •       | •              | •             | •          | •          | •              | •            | •            | •             |
|---|------------------------------------------------------|----------|-------------|-----------------|--------|-----------|--------------|--------------|---------|--------------|---------|----------------|---------------|------------|------------|----------------|--------------|--------------|---------------|
|   | <b>4-1/2" Dutchlap</b><br>Select Cedar<br>Lap Siding | •        | •           | •               | •      | •         | •            | •            | •       | •            | •       | •              | •             | •          | •          | •              | •            | •            | •             |
|   | <b>5" Clapboard</b><br>Select Cedar<br>Lap Siding    |          |             |                 |        |           |              |              |         |              |         |                |               |            |            |                |              | •            | •             |
|   | <b>4-1/2" Clapboard</b><br>Smooth Lap Siding         |          |             |                 |        |           |              |              |         |              |         |                |               |            |            |                |              | •            | •             |
|   | <b>3" Clapboard</b><br>Smooth Lap Siding             |          |             | *               |        |           |              |              |         |              |         |                |               |            |            |                |              | •            | •             |
| 1 | **Premium Colors<br>*Deluxe Colors                   | Melrose* | Autumn Red* | Mountain Cedar* | Slate* | Espresso* | Sable Brown* | Hearthstone* | Spruce* | Olive Grove* | Forest* | Midnight Blue* | Pacific Blue* | Flagstone* | Smoky Gray | Charcoal Gray* | Castle Stone | Granite Gray | Sterling Gray |