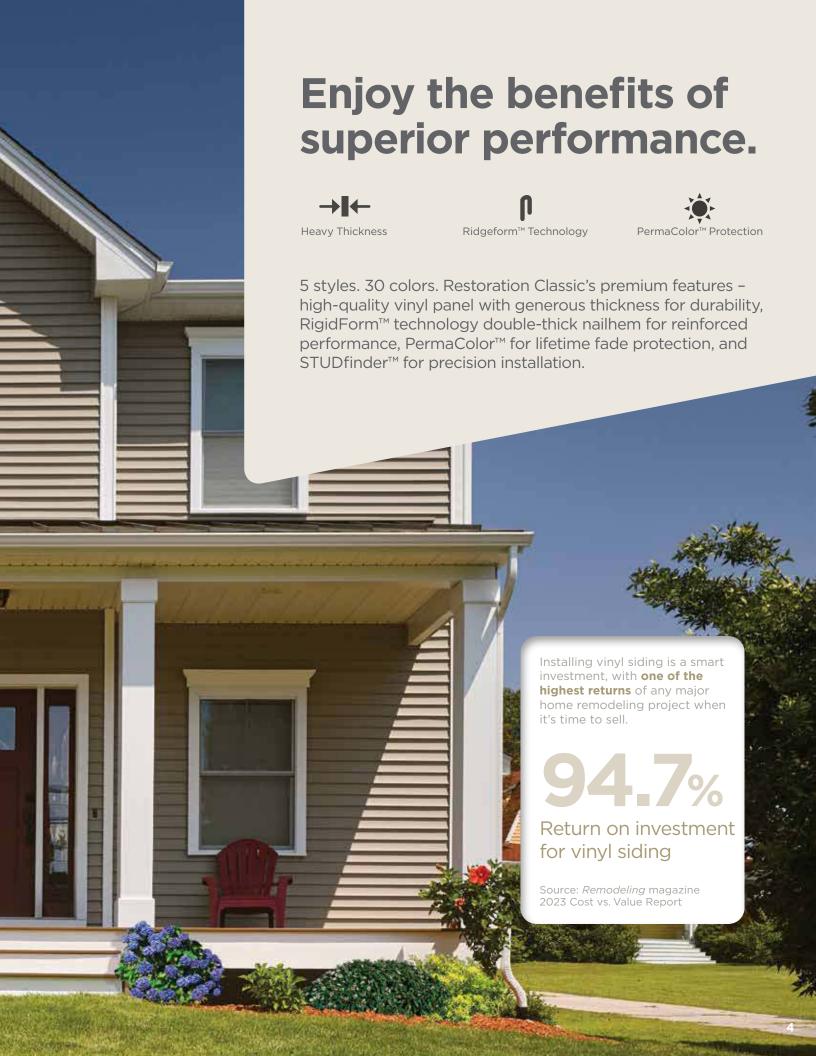

## 5 Styles. Great features.

High quality vinyl does not absorb moisture or rot.

Restoration Classic consists of traditional styles with European roots: Clapboard and Dutchlap. The Clapboard style is the most traditional and found in all parts of the United States and the Dutchlap style provides strong shadow lines and is highly popular in the Mid-Atlantic region.

### RigidForm™\_ Technology

RigidForm 200 rolled-over nail hem technology stiffens the siding for a straighter-on-thewall appearance. Designed and tested\* to withstand wind load pressures up to 200 mph.

## ...for safety.

STUDfinder™ is an installation system with letters on the Restoration Classic panel nail hem to ensure proper nailing to wood studs, to protect you from unwanted dangers such as damaged pipes or wires, or exposed nails.

### Long-Lasting Colors

PermaCOLOR™ System assures color performance, resistance and durability. Utilizing the newest technology and state-of-the-art formulations, CertainTeed backs their vinyl siding with PermaCOLOR Lifetime Fade Protection.