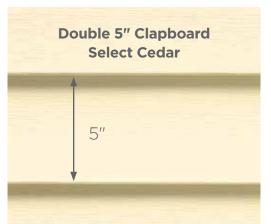

## ...for color availability.

|   | <b>4" Clapboard</b><br>Select Cedar<br>Lap Siding    | •        | •           | •               | •      | •         | •            | •            | •       | •            | •       | •              | •             | •          | •          | •              | •            | •            | •             |
|---|------------------------------------------------------|----------|-------------|-----------------|--------|-----------|--------------|--------------|---------|--------------|---------|----------------|---------------|------------|------------|----------------|--------------|--------------|---------------|
|   | <b>4-1/2" Dutchlap</b><br>Select Cedar<br>Lap Siding | •        | •           | •               | •      | •         | •            | •            | •       | •            | •       | •              | •             | •          | •          | •              | •            | •            | •             |
|   | <b>5" Clapboard</b><br>Select Cedar<br>Lap Siding    |          |             |                 |        |           |              |              |         |              |         |                |               |            |            |                |              | •            | •             |
|   | <b>4-1/2" Clapboard</b><br>Smooth Lap Siding         |          |             |                 |        |           |              |              |         |              |         |                |               |            |            |                |              | •            | •             |
|   | <b>3" Clapboard</b><br>Smooth Lap Siding             |          |             | *               |        |           |              |              |         |              |         |                |               |            |            |                |              | •            | •             |
| 1 | **Premium Colors<br>*Deluxe Colors                   | Melrose* | Autumn Red* | Mountain Cedar* | Slate* | Espresso* | Sable Brown* | Hearthstone* | Spruce* | Olive Grove* | Forest* | Midnight Blue* | Pacific Blue* | Flagstone* | Smoky Gray | Charcoal Gray* | Castle Stone | Granite Gray | Sterling Gray |