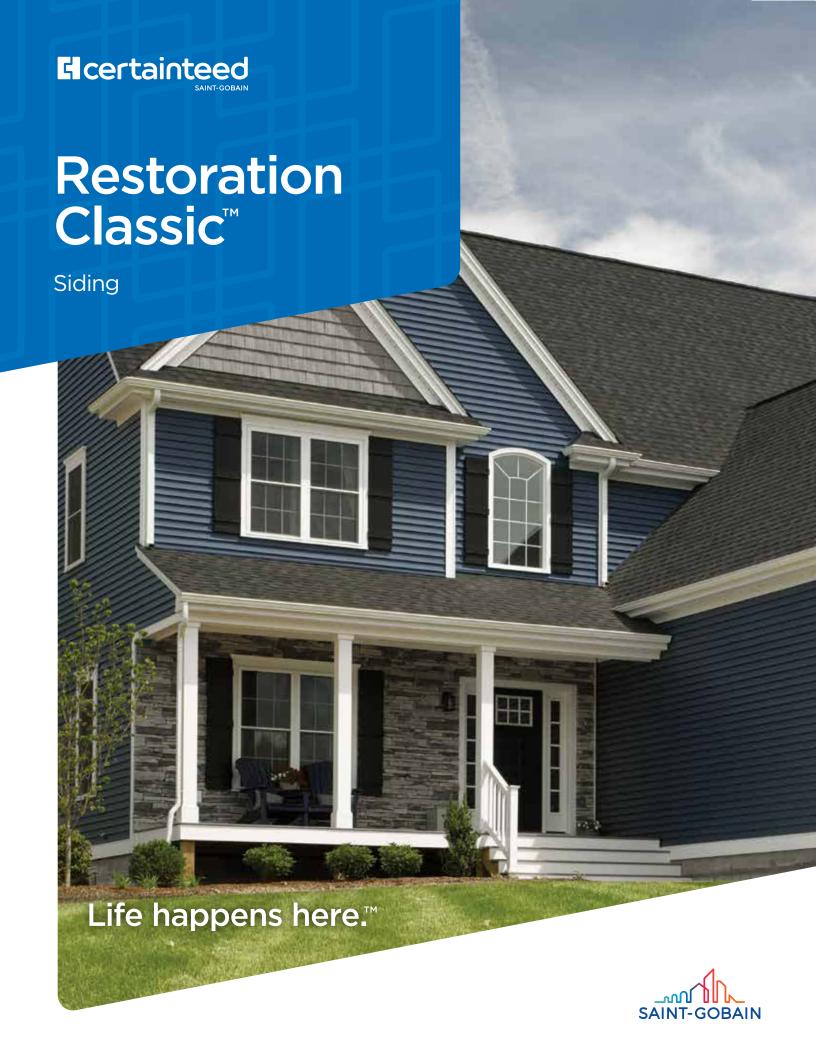

## Architectural Accuracy

Restoration Classic siding panels are designed with historical architectural accuracy in mind. Each profile offers the traditional styles with European roots: the clapboard style is the most traditional found in most parts of the United States and the dutchlap style provides strong shadow lines and highly popular in the Mid-Atlantic region. Restoration Classic is excellent for remodeling an older home or creating a traditional look for a new home.

**Clapboard Style Smooth** 

**Dutchlap Style Select Cedar** 

Siding: Restoration Classic Double 4" Select Cedar Clapboard in sterling gray. Vinyl Carpentry and Restoration Millwork.



### Long-Lasting Colors

PermaCOLOR™ System assures color performance, resistance and durability. Utilizing the new