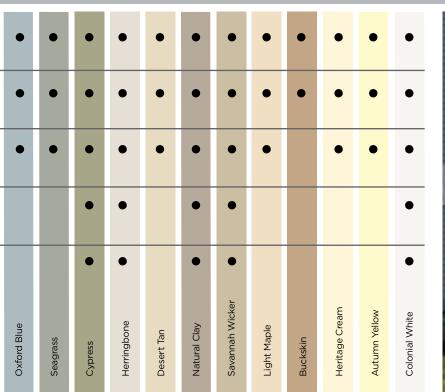

## ...for color availability.

|   | <b>4" Clapboard</b><br>Select Cedar<br>Lap Siding    | •        | •           | •               | •      | •         | •            | •            | •       | •            | •       | •              | •             | •          | •          | •              | •            | •            | •             |
|---|------------------------------------------------------|----------|-------------|-----------------|--------|-----------|--------------|--------------|---------|--------------|---------|----------------|---------------|------------|------------|----------------|--------------|--------------|---------------|
|   | <b>4-1/2" Dutchlap</b><br>Select Cedar<br>Lap Siding | •        | •           | •               | •      | •         | •            | •            | •       | •            | •       | •              | •             | •          | •          | •              | •            | •            | •             |
|   | <b>5" Clapboard</b><br>Select Cedar<br>Lap Siding    |          |             |                 |        |           |              |              |         |              |         |                |               |            |            |                |              | •            | •             |
|   | <b>4-1/2" Clapboard</b><br>Smooth Lap Siding         |          |             |                 |        |           |              |              |         |              |         |                |               |            |            |                |              | •            | •             |
|   | <b>3" Clapboard</b><br>Smooth Lap Siding             |          |             | *               |        |           |              |              |         |              |         |                |               |            |            |                |              | •            | •             |
| 1 | **Premium Colors<br>*Deluxe Colors                   | Melrose* | Autumn Red* | Mountain Cedar* | Slate* | Espresso* | Sable Brown* | Hearthstone* | Spruce* | Olive Grove* | Forest* | Midnight Blue* | Pacific Blue* | Flagstone* | Smoky Gray | Charcoal Gray* | Castle Stone | Granite Gray | Sterling Gray |