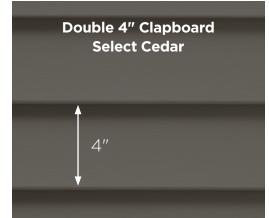

## ...for color availability.

|   | <b>4" Clapboard</b><br>Select Cedar<br>Lap Siding    | •        | •           | •               | •      | •         | •            | •            | •       | •            | •       | •              | •             | •          | •          | •              | •            | •            | •             |
|---|------------------------------------------------------|----------|-------------|-----------------|--------|-----------|--------------|--------------|---------|--------------|---------|----------------|---------------|------------|------------|----------------|--------------|--------------|---------------|
|   | <b>4-1/2" Dutchlap</b><br>Select Cedar<br>Lap Siding | •        | •           | •               | •      | •         | •            | •            | •       | •            | •       | •              | •             | •          | •          | •              | •            | •            | •             |
|   | <b>5" Clapboard</b><br>Select Cedar<br>Lap Siding    |          |             |                 |        |           |              |              |         |              |         |                |               |            |            |                |              | •            | •             |
|   | <b>4-1/2" Clapboard</b><br>Smooth Lap Siding         |          |             |                 |        |           |              |              |         |              |         |                |               |            |            |                |              | •            | •             |
|   | <b>3" Clapboard</b><br>Smooth Lap Siding             |          |             | *               |        |           |              |              |         |              |         |                |               |            |            |                |              | •            | •             |
| 1 | **Premium Colors<br>*Deluxe Colors                   | Melrose* | Autumn Red* | Mountain Cedar* | Slate* | Espresso* | Sable Brown* | Hearthstone* | Spruce* | Olive Grove* | Forest* | Midnight Blue* | Pacific Blue* | Flagstone* | Smoky Gray | Charcoal Gray* | Castle Stone | Granite Gray | Sterling Gray |