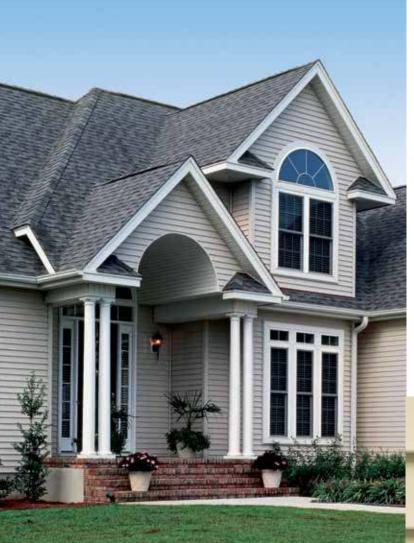

## Architectural Accuracy

Restoration Classic siding panels are designed with historical architectural accuracy in mind. Each profile offers the traditional styles with European roots: the clapboard style is the most traditional found in most parts of the United States and the dutchlap style provides strong shadow lines and highly popular in the Mid-Atlantic region. Restoration Classic is excellent for remodeling an older home or creating a traditional look for a new home.

**Clapboard Style Smooth** 

**Dutchlap Style Select Cedar** 

Siding: Restoration Classic Double 4" Select Cedar Clapboard in sterling gray. Vinyl Carpentry and Restoration Millwork.

## 5 Styles. Great features.

High quality vinyl does not absorb moisture or rot.

Restoration Classic consists of traditional styles with European roots: Clapboard and Dutchlap. The Clapboard style is the most traditional and found in all parts of the United States and the Dutchlap style provides strong shadow lines and is highly popular in the Mid-Atlantic region.