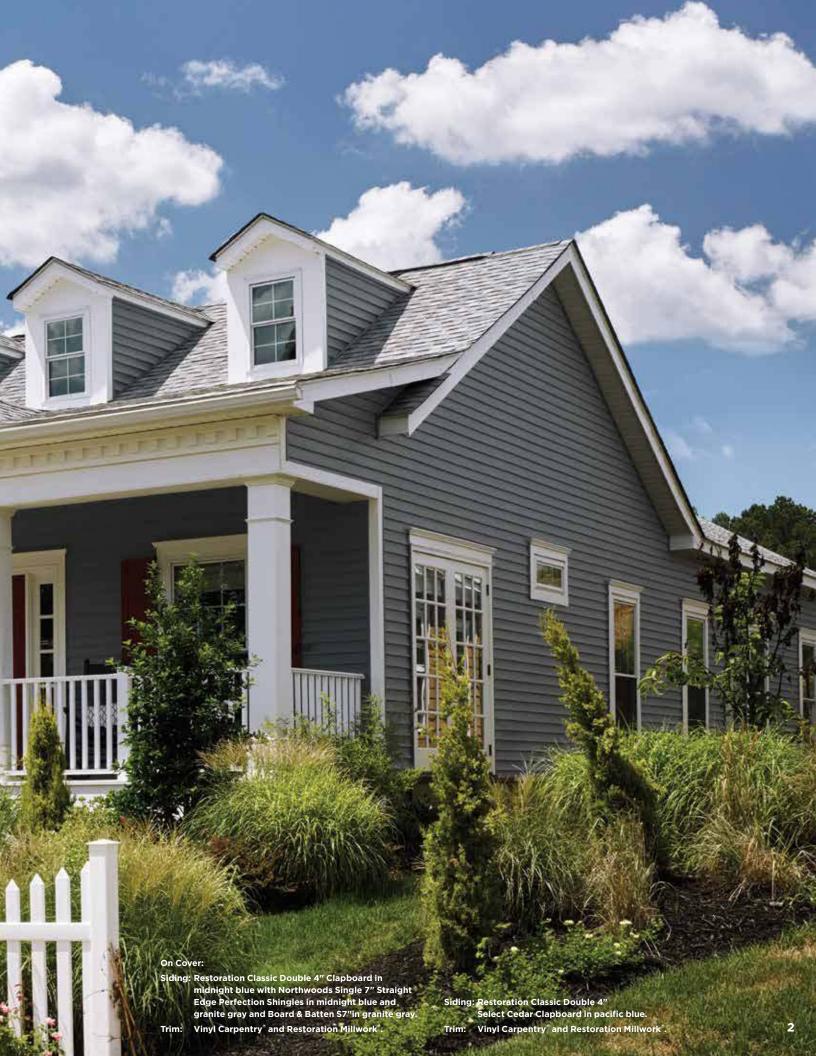

## Architectural Accuracy

Restoration Classic siding panels are designed with historical architectural accuracy in mind. Each profile offers the traditional styles with European roots: the clapboard style is the most traditional found in most parts of the United States and the dutchlap style provides strong shadow lines and highly popular in the Mid-Atlantic region. Restoration Classic is excellent for remodeling an older home or creating a traditional look for a new home.

**Clapboard Style Smooth** 

**Dutchlap Style Select Cedar** 

Siding: Restoration Classic Double 4" Select Cedar Clapboard in sterling gray. Vinyl Carpentry and Restoration Millwork.



### Long-Lasting Colors

PermaCOLOR™ System assures color performance, resistance and durability. Utilizing the newest