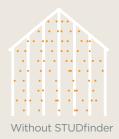

## ...for safety.

STUDfinder™ is an installation system with letters on the Restoration Classic panel nail hem to ensure proper nailing to wood studs, to protect you from unwanted dangers such as damaged pipes or wires, or exposed nails.