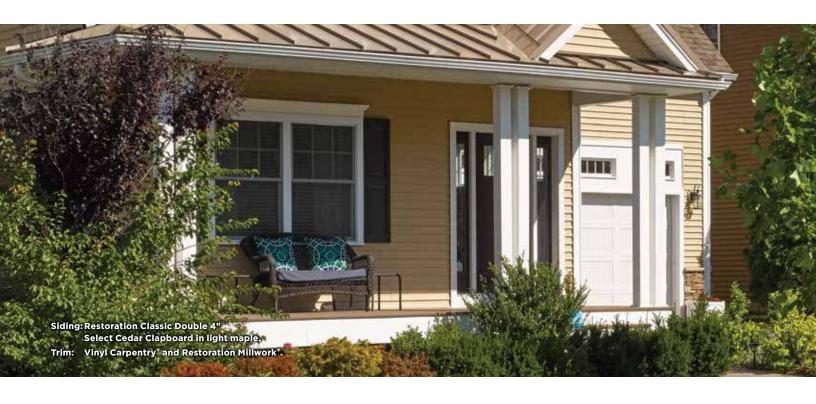

## Architectural Accuracy

Restoration Classic siding panels are designed with historical architectural accuracy in mind. Each profile offers the traditional styles with European roots: the clapboard style is the most traditional found in most parts of the United States and the dutchlap style provides strong shadow lines and highly popular in the Mid-Atlantic region. Restoration Classic is excellent for remodeling an older home or creating a traditional look for a new home.

**Clapboard Style Smooth** 

**Dutchlap Style Select Cedar** 

Siding: Restoration Classic Double 4" Select Cedar Clapboard in sterling gray. Vinyl Carpentry and Restoration Millwork.

## 5 Styles. Great features.

High quality vinyl does not absorb moisture or rot.

Restoration Classic consists of traditional styles with European roots: Clapboard and Dutchlap. The Clapboard style is the most traditional and found in all parts of the United States and the Dutchlap style provides strong shadow lines and is highly popular in the Mid-Atlantic region.