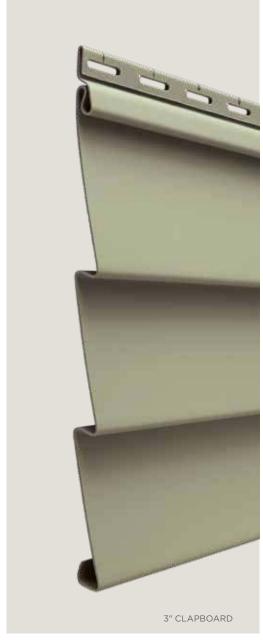

## 5 Styles. Great features.

High quality vinyl does not absorb moisture or rot.

Restoration Classic consists of traditional styles with European roots: Clapboard and Dutchlap. The Clapboard style is the most traditional and found in all parts of the United States and the Dutchlap style provides strong shadow lines and is highly popular in the Mid-Atlantic region.

## ...for color availability.

|   | <b>4" Clapboard</b><br>Select Cedar<br>Lap Siding    | •        | •           | •               | •      | •         | •            | •            | •       | •            | •       | •              | •             | •          | •          | •              | •            | •            | •             |
|---|------------------------------------------------------|----------|-------------|-----------------|--------|-----------|--------------|--------------|---------|--------------|---------|----------------|---------------|------------|------------|----------------|--------------|--------------|---------------|
|   | <b>4-1/2" Dutchlap</b><br>Select Cedar<br>Lap Siding | •        | •           | •               | •      | •         | •            | •            | •       | •            | •       | •              | •             | •          | •          | •              | •            | •            | •             |
|   | <b>5" Clapboard</b><br>Select Cedar<br>Lap Siding    |          |             |                 |        |           |              |              |         |              |         |                |               |            |            |                |              | •            | •             |
|   | <b>4-1/2" Clapboard</b><br>Smooth Lap Siding         |          |             |                 |        |           |              |              |         |              |         |                |               |            |            |                |              | •            | •             |
|   | <b>3" Clapboard</b><br>Smooth Lap Siding             |          |             | *               |        |           |              |              |         |              |         |                |               |            |            |                |              | •            | •             |
| 1 | **Premium Colors<br>*Deluxe Colors                   | Melrose* | Autumn Red* | Mountain Cedar* | Slate* | Espresso* | Sable Brown* | Hearthstone* | Spruce* | Olive Grove* | Forest* | Midnight Blue* | Pacific Blue* | Flagstone* | Smoky Gray | Charcoal Gray* | Castle Stone | Granite Gray | Sterling Gray |