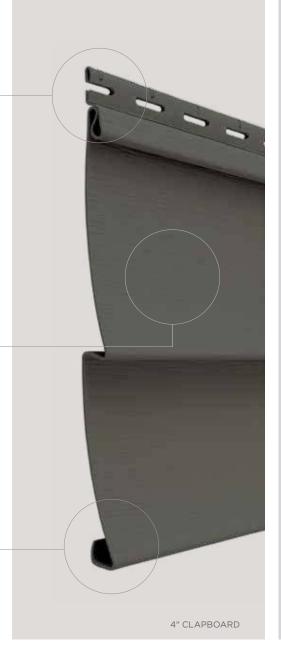

## Architectural Accuracy

Restoration Classic siding panels are designed with historical architectural accuracy in mind. Each profile offers the traditional styles with European roots: the clapboard style is the most traditional found in most parts of the United States and the dutchlap style provides strong shadow lines and highly popular in the Mid-Atlantic region. Restoration Classic is excellent for remodeling an older home or creating a traditional look for a new home.

## 5 Styles. Great features.

High quality vinyl does not absorb moisture or rot.

Restoration Classic consists of traditional styles with European roots: Clapboard and Dutchlap. The Clapboard style is the most traditional and found in all parts of the United States and the Dutchlap style provides strong shadow lines and is highly popular in the Mid-Atlantic region.

## ...for color availability.

|   | <b>4" Clapboard</b><br>Select Cedar<br>Lap Siding    | •        | •           | •               | •      | •         | •            | •            | •       | •            | •       | •              | •             | •          | •          | •              | •            | •            | •             |
|---|------------------------------------------------------|----------|-------------|-----------------|--------|-----------|--------------|--------------|---------|--------------|---------|----------------|---------------|------------|------------|----------------|--------------|--------------|---------------|
|   | <b>4-1/2" Dutchlap</b><br>Select Cedar<br>Lap Siding | •        | •           | •               | •      | •         | •            | •            | •       | •            | •       | •              | •             | •          | •          | •              | •            | •            | •             |
|   | <b>5" Clapboard</b><br>Select Cedar<br>Lap Siding    |          |             |                 |        |           |              |              |         |              |         |                |               |            |            |                |              | •            | •             |
|   | <b>4-1/2" Clapboard</b><br>Smooth Lap Siding         |          |             |                 |        |           |              |              |         |              |         |                |               |            |            |                |              | •            | •             |
|   | <b>3" Clapboard</b><br>Smooth Lap Siding             |          |             | *               |        |           |              |              |         |              |         |                |               |            |            |                |              | •            | •             |
| 1 | **Premium Colors<br>*Deluxe Colors                   | Melrose* | Autumn Red* | Mountain Cedar* | Slate* | Espresso* | Sable Brown* | Hearthstone* | Spruce* | Olive Grove* | Forest* | Midnight Blue* | Pacific Blue* | Flagstone* | Smoky Gray | Charcoal Gray* | Castle Stone | Granite Gray | Sterling Gray |