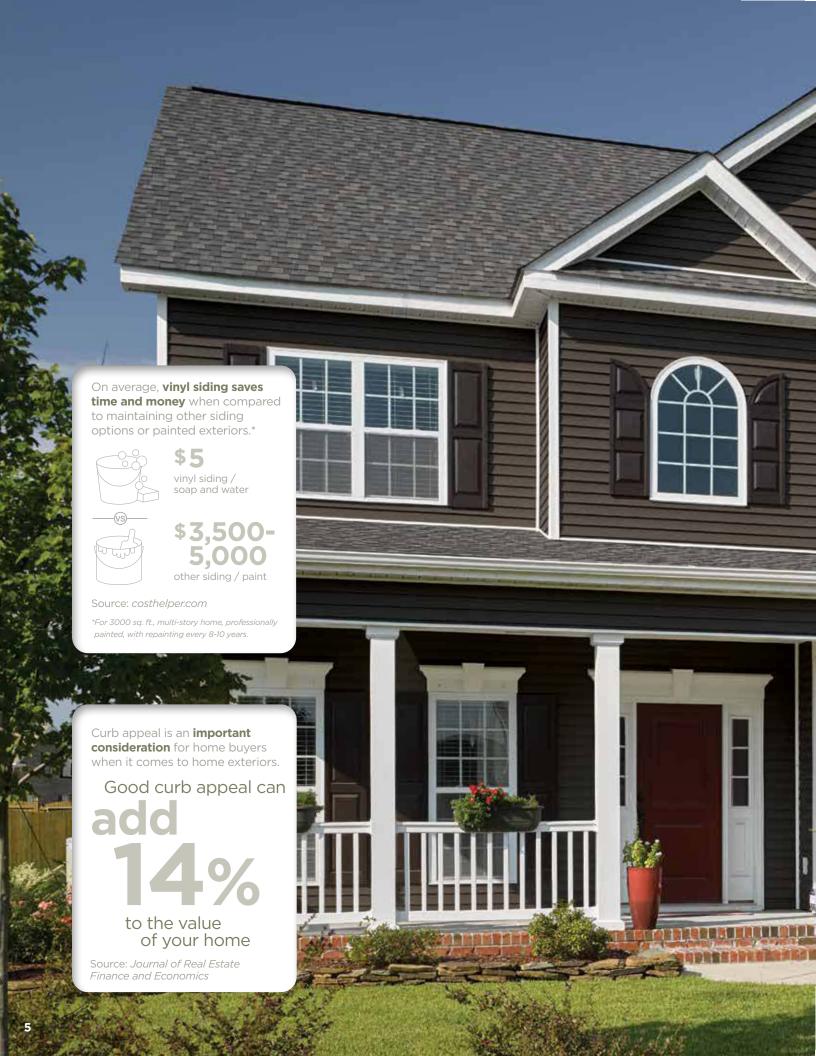

Sustainable

CertainTeed vinyl siding offers significantly lower environmental impact than other cladding options.<sup>†</sup>

Based on life cycle assessment studies conducted through the National Institute of Standards and Technology (NIST)