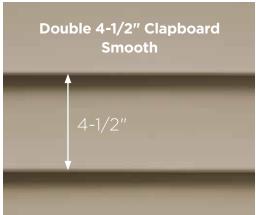

## ...for color availability.

|   | <b>4" Clapboard</b><br>Select Cedar<br>Lap Siding    | •        | •           | •               | •      | •         | •            | •            | •       | •            | •       | •              | •             | •          | •          | •              | •            | •            | •             |
|---|------------------------------------------------------|----------|-------------|-----------------|--------|-----------|--------------|--------------|---------|--------------|---------|----------------|---------------|------------|------------|----------------|--------------|--------------|---------------|
|   | <b>4-1/2" Dutchlap</b><br>Select Cedar<br>Lap Siding | •        | •           | •               | •      | •         | •            | •            | •       | •            | •       | •              | •             | •          | •          | •              | •            | •            | •             |
|   | <b>5" Clapboard</b><br>Select Cedar<br>Lap Siding    |          |             |                 |        |           |              |              |         |              |         |                |               |            |            |                |              | •            | •             |
|   | <b>4-1/2" Clapboard</b><br>Smooth Lap Siding         |          |             |                 |        |           |              |              |         |              |         |                |               |            |            |                |              | •            | •             |
|   | <b>3" Clapboard</b><br>Smooth Lap Siding             |          |             | *               |        |           |              |              |         |              |         |                |               |            |            |                |              | •            | •             |
| 1 | **Premium Colors<br>*Deluxe Colors                   | Melrose* | Autumn Red* | Mountain Cedar* | Slate* | Espresso* | Sable Brown* | Hearthstone* | Spruce* | Olive Grove* | Forest* | Midnight Blue* | Pacific Blue* | Flagstone* | Smoky Gray | Charcoal Gray* | Castle Stone | Granite Gray | Sterling Gray |