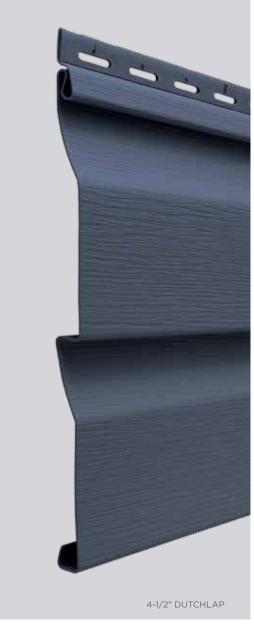

## Architectural Accuracy

Restoration Classic siding panels are designed with historical architectural accuracy in mind. Each profile offers the traditional styles with European roots: the clapboard style is the most traditional found in most parts of the United States and the dutchlap style provides strong shadow lines and highly popular in the Mid-Atlantic region. Restoration Classic is excellent for remodeling an older home or creating a traditional look for a new home.

## 5 Styles. Great features.

High quality vinyl does not absorb moisture or rot.

Restoration Classic consists of traditional styles with European roots: Clapboard and Dutchlap. The Clapboard style is the most traditional and found in all parts of the United States and the Dutchlap style provides strong shadow lines and is highly popular in the Mid-Atlantic region.

## ...for color availability.

|   | <b>4" Clapboard</b><br>Select Cedar<br>Lap Siding    | •        | •           | •               | •      | •         | •            | •            | •       | •            | •       | •              | •             | •          | •          | •              | •            | •            | •             |
|---|------------------------------------------------------|----------|-------------|-----------------|--------|-----------|--------------|--------------|---------|--------------|---------|----------------|---------------|------------|------------|----------------|--------------|--------------|---------------|
|   | <b>4-1/2" Dutchlap</b><br>Select Cedar<br>Lap Siding | •        | •           | •               | •      | •         | •            | •            | •       | •            | •       | •              | •             | •          | •          | •              | •            | •            | •             |
|   | <b>5" Clapboard</b><br>Select Cedar<br>Lap Siding    |          |             |                 |        |           |              |              |         |              |         |                |               |            |            |                |              | •            | •             |
|   | <b>4-1/2" Clapboard</b><br>Smooth Lap Siding         |          |             |                 |        |           |              |              |         |              |         |                |               |            |            |                |              | •            | •             |
|   | <b>3" Clapboard</b><br>Smooth Lap Siding             |          |             | *               |        |           |              |              |         |              |         |                |               |            |            |                |              | •            | •             |
| 1 | **Premium Colors<br>*Deluxe Colors                   | Melrose* | Autumn Red* | Mountain Cedar* | Slate* | Espresso* | Sable Brown* | Hearthstone* | Spruce* | Olive Grove* | Forest* | Midnight Blue* | Pacific Blue* | Flagstone* | Smoky Gray | Charcoal Gray* | Castle Stone | Granite Gray | Sterling Gray |