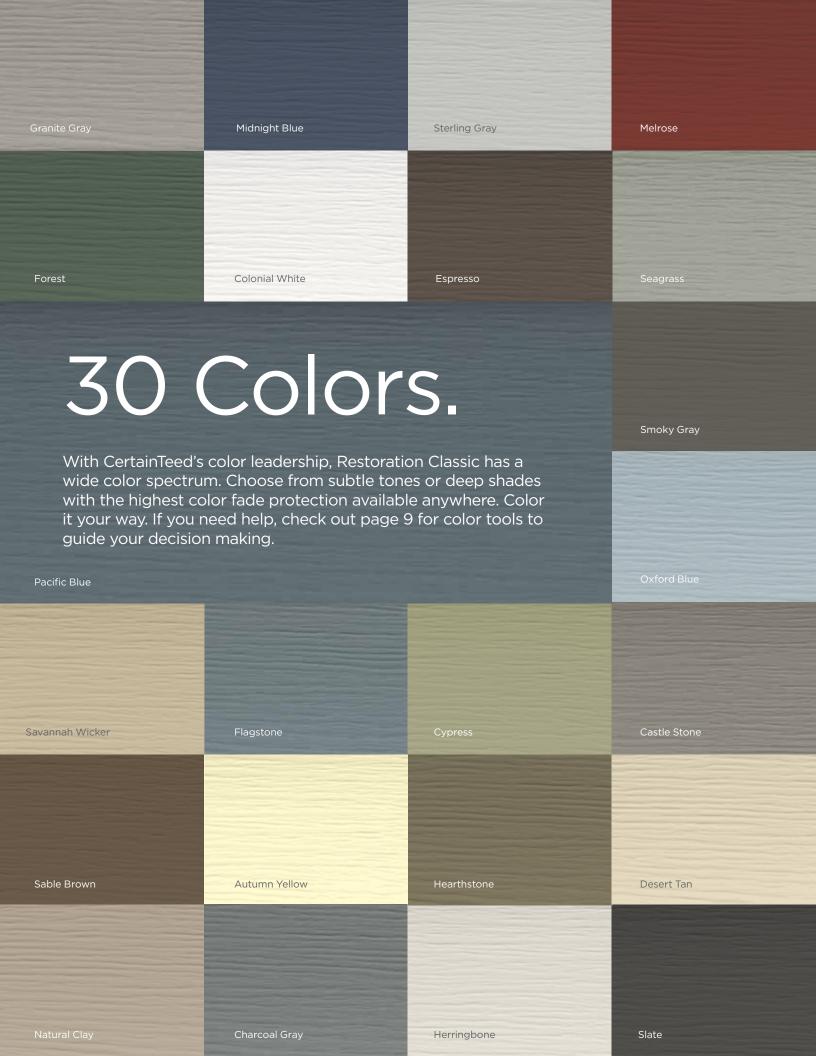

### Long-Lasting Colors

PermaCOLOR™ System assures color performance, resistance and durability. Utilizing the newest technology and state-of-the-art formulations, CertainTeed backs their vinyl siding with PermaCOLOR Lifetime Fade Protection.

Autumn Red

Note: Colors throughout this brochure are simulated. Consult product samples before making final selection.

Heritage Cream

8

Olive Grove Light Maple Mountain Cedar