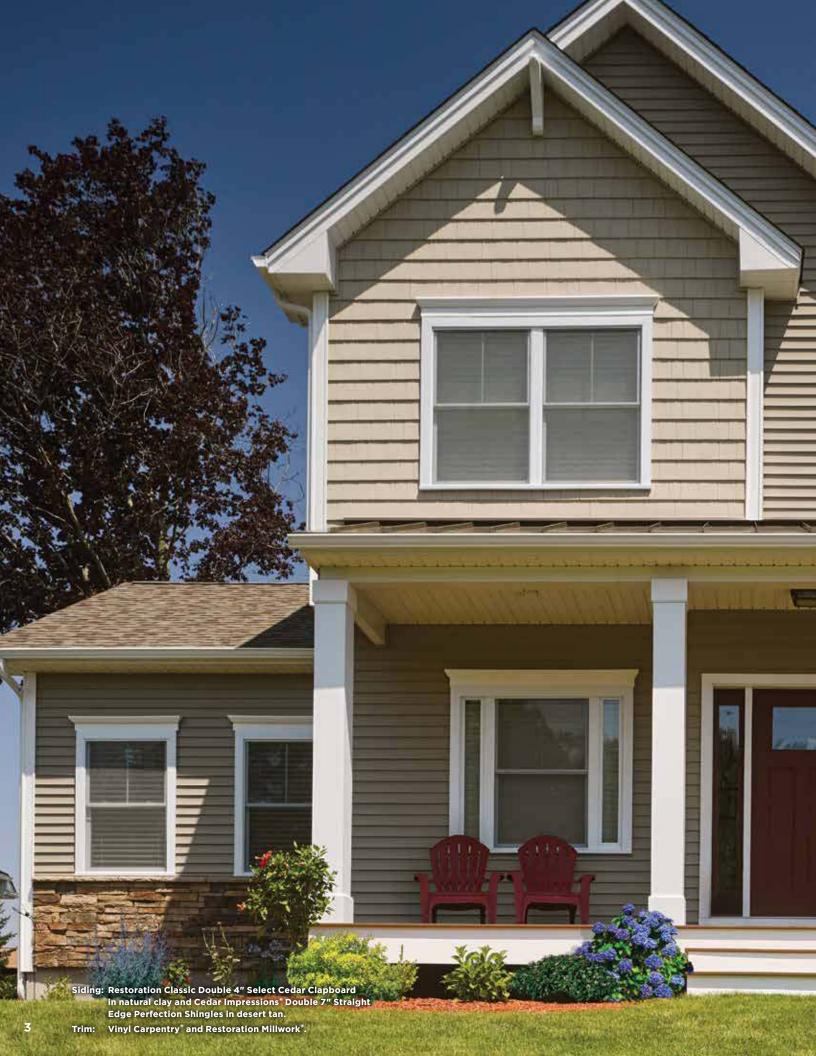

## Architectural Accuracy

Restoration Classic siding panels are designed with historical architectural accuracy in mind. Each profile offers the traditional styles with European roots: the clapboard style is the most traditional found in most parts of the United States and the dutchlap style provides strong shadow lines and highly popular in the Mid-Atlantic region. Restoration Classic is excellent for remodeling an older home or creating a traditional look for a new home.

**Clapboard Style Smooth** 

**Dutchlap Style Select Cedar** 

Siding: Restoration Classic Double 4" Select Cedar Clapboard in sterling gray. Vinyl Carpentry and Restoration Millwork.



### Long-Lasting Colors

PermaCOLOR™ System assures color performance, resistance and durability. Utilizing the newest te