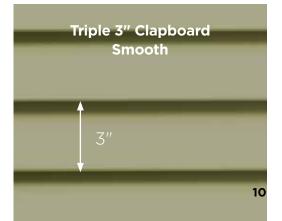

## ...for color availability.

|   | <b>4" Clapboard</b><br>Select Cedar<br>Lap Siding    | •        | •           | •               | •      | •         | •            | •            | •       | •            | •       | •              | •             | •          | •          | •              | •            | •            | •             |
|---|------------------------------------------------------|----------|-------------|-----------------|--------|-----------|--------------|--------------|---------|--------------|---------|----------------|---------------|------------|------------|----------------|--------------|--------------|---------------|
|   | <b>4-1/2" Dutchlap</b><br>Select Cedar<br>Lap Siding | •        | •           | •               | •      | •         | •            | •            | •       | •            | •       | •              | •             | •          | •          | •              | •            | •            | •             |
|   | <b>5" Clapboard</b><br>Select Cedar<br>Lap Siding    |          |             |                 |        |           |              |              |         |              |         |                |               |            |            |                |              | •            | •             |
|   | <b>4-1/2" Clapboard</b><br>Smooth Lap Siding         |          |             |                 |        |           |              |              |         |              |         |                |               |            |            |                |              | •            | •             |
|   | <b>3" Clapboard</b><br>Smooth Lap Siding             |          |             | *               |        |           |              |              |         |              |         |                |               |            |            |                |              | •            | •             |
| 1 | **Premium Colors<br>*Deluxe Colors                   | Melrose* | Autumn Red* | Mountain Cedar* | Slate* | Espresso* | Sable Brown* | Hearthstone* | Spruce* | Olive Grove* | Forest* | Midnight Blue* | Pacific Blue* | Flagstone* | Smoky Gray | Charcoal Gray* | Castle Stone | Granite Gray | Sterling Gray |