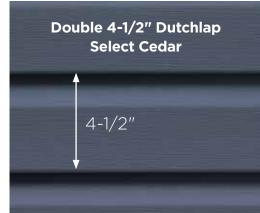

## ...for color availability.

|   | <b>4" Clapboard</b><br>Select Cedar<br>Lap Siding    | •        | •           | •               | •      | •         | •            | •            | •       | •            | •       | •              | •             | •          | •          | •              | •            | •            | •             |
|---|------------------------------------------------------|----------|-------------|-----------------|--------|-----------|--------------|--------------|---------|--------------|---------|----------------|---------------|------------|------------|----------------|--------------|--------------|---------------|
|   | <b>4-1/2" Dutchlap</b><br>Select Cedar<br>Lap Siding | •        | •           | •               | •      | •         | •            | •            | •       | •            | •       | •              | •             | •          | •          | •              | •            | •            | •             |
|   | <b>5" Clapboard</b><br>Select Cedar<br>Lap Siding    |          |             |                 |        |           |              |              |         |              |         |                |               |            |            |                |              | •            | •             |
|   | <b>4-1/2" Clapboard</b><br>Smooth Lap Siding         |          |             |                 |        |           |              |              |         |              |         |                |               |            |            |                |              | •            | •             |
|   | <b>3" Clapboard</b><br>Smooth Lap Siding             |          |             | *               |        |           |              |              |         |              |         |                |               |            |            |                |              | •            | •             |
| 1 | **Premium Colors<br>*Deluxe Colors                   | Melrose* | Autumn Red* | Mountain Cedar* | Slate* | Espresso* | Sable Brown* | Hearthstone* | Spruce* | Olive Grove* | Forest* | Midnight Blue* | Pacific Blue* | Flagstone* | Smoky Gray | Charcoal Gray* | Castle Stone | Granite Gray | Sterling Gray |